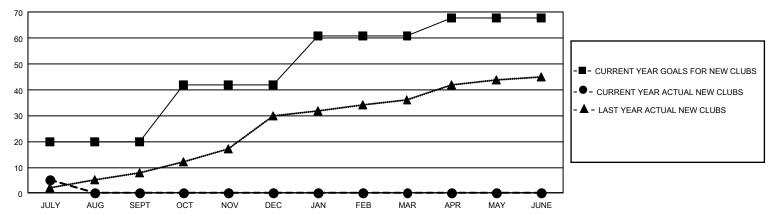

| 5           | 4             | JULY/AUG/SEPT         | 3237                  | 2,269                   | 1,068                                              |  |
| OCT/NOV/DEC   | 66            | 0           | 0             | OCT/NOV/DEC           | 2844                  | 0                       | 0                                                  |  |
| JAN/FEB/MAR   | 57            | 0           | 0             | JAN/FEB/MAR           | 3003                  | 0                       | 0                                                  |  |
| APR/MAY/JUNE  | 21            | 0           | 0             | APR/MAY/JUNE          | 2197                  | 0                       | 0                                                  |  |

#### GOALS AND ACTUAL NEW CLUBS CUMULATIVE



## GOALS AND ACTUAL MEMBERS CUMULATIVE



| DROPPED CLUBS: 4             |       | 627 CLUBS OF 2,044 ADDED 1 OR<br>MORE NEW MEMBERS | GENDER DISTRIBUTION  MALE 55,352 (74.82%) |                 |       |
|------------------------------|-------|---------------------------------------------------|-------------------------------------------|-----------------|-------|
| DROPPED MEMBERS              |       |                                                   | FEMALE                                    | 18,625 (25.18%) |       |
| DECEASED                     | 18    | CLICK HERE FOR CUMULATIVE                         | TOTAL FAMILY UNIT MEMBERS                 |                 | 6,036 |
| CLUB CANCELLED 0 OTHER 1,050 |       | MEMBERSHIP DATA                                   |