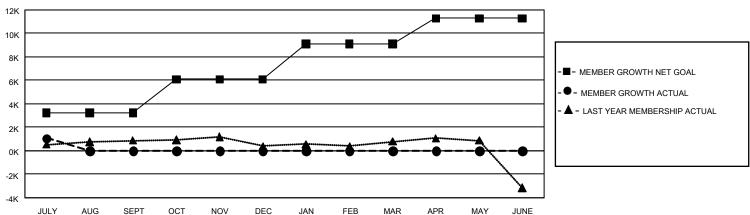

## GOALS AND ACTUAL MEMBERS CUMULATIVE

| DROPPED CLUBS: 4             |       | 627 CLUBS OF 2,044 ADDED 1 OR<br>MORE NEW MEMBERS | GENDER DISTRIBUTION  MALE 55,352 (74.82%) |                 |       |
|------------------------------|-------|---------------------------------------------------|-------------------------------------------|-----------------|-------|
| DROPPED MEMBERS              |       |                                                   | FEMALE                                    | 18,625 (25.18%) |       |
| DECEASED                     | 18    | CLICK HERE FOR CUMULATIVE                         | TOTAL FAMILY UNIT MEMBERS                 |                 | 6,036 |
| CLUB CANCELLED 0 OTHER 1,050 |       | MEMBERSHIP DATA                                   |                                           |                 | 3,525 |
|                              |       |                                                   | FAMILY MEMBERS PAYING HALF DUES           |                 |       |
| TOTAL                        | 1,068 |                                                   | DOLG                                      |                 |       |